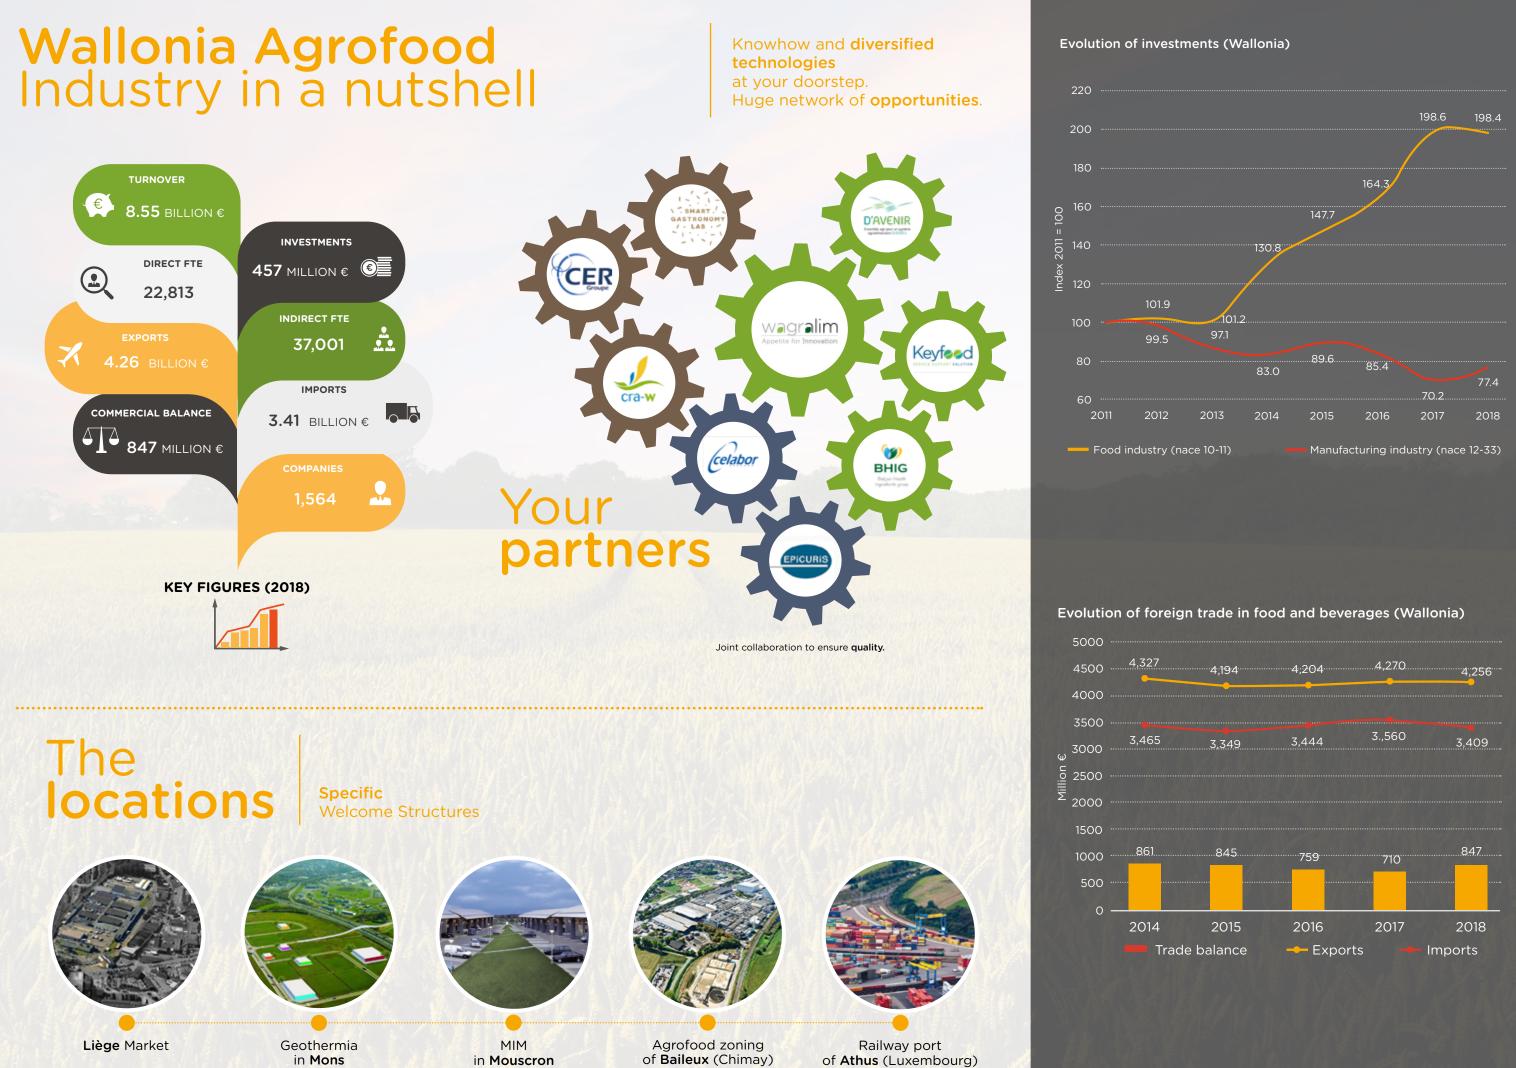

estinwallonia.be



Feel inspired

1,700 ha/4,200 acres of buildable commercial land





Ľ

### AGROFOOD EXCELLENCE IN WALLONIA !

**INSPIRED BY FOOD** 

••• Wallonia.be EXPORT INVESTMENT









Availibility of land, logistics and manpower (qualified and multilingual).



Availibility of raw materials and PAI (intermediate products).



Good knowledge of quality products. Culinary tradition.



Dynamic and scientific environment.



Knowhow and diversified technologies at your doorstep. Huge network of opportunities.



Test market. Export facilities.



Specific welcome structures.



Regional support, investment aids, R&D subsidies.

#### Trendy segments :

Production of vegetable proteins / Health ingredients / Organic products / E- commerce for food / Dairy products / Quality meat



## Growing in **Wallonia**



- being able to find employees in the region whose **qualifications** matched the needs of the business;
- being able to **obtain stocks** of potatoes our raw material in the region that are of the best possible
- an excellent location for the business: near motorways and our main French, British and German
- the excellent welcome received from the town of Leuze-en-Hainaut, a town whose Latin name we



## They have also chosen **Wallonia**











### Client benefits

Affordable solutions. Excellent Price / Quality ratio **Premium** return on investment

Keep your production in hand Total **traceability** and **quality** control IP security and tax advantages



Choose Wallonia and unlock new benefits!