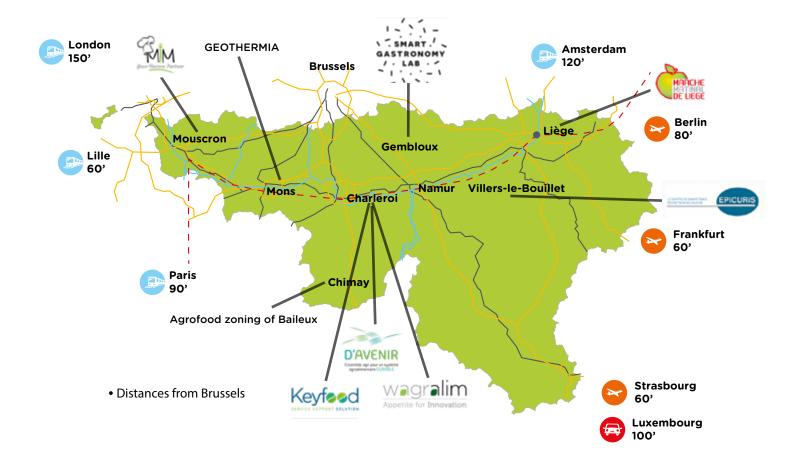

# Agrofood in Wallonia





### 5 extra good reasons to invest in Wallonia



INVEST IN WALLONIA Namur Office Park Avenue des Dessus de Lives, 6 B-5101 Loyers (Namur) - Belgium Tel. : +32 81 33 28 50 www.investinwallonia.be



Feel inspired

1,700 ha/4,200 acres of buildable commercial land





Ľ

### AGROFOOD EXCELLENCE IN WALLONIA !

**INSPIRED BY FOOD** 

••• Wallonia.be EXPORT INVESTMENT









Availibility of land, logistics and manpower (qualified and multilingual).



Availibility of raw materials and PAI (intermediate products).



Good knowledge of quality products. Culinary tradition.



Dynamic and scientific environment.



Knowhow and diversified technologies at your doorstep. Huge network of opportunities.



Test market. Export facilities.



Specific welcome structures.



Regional support, inv